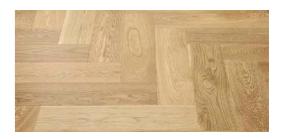

## INTERIOR FINISHING PACKAGE MILANO

Bold. Decorative. Elegant. This luxurious package has style-wise the most intense character. The package entails furnishings such as herringbone oak parquet, natural stone floors in the bathrooms and kitchen, as well as velvety window covers. There is strong emphasis on even the smallest details – from brass switches to various soft elements.

**Interior door**Floor-to-ceiling door with white oak veneer

**Sockets**Berker Arsys, tone: brass

**Door handles for interior doors** Mandelli Sand

**Parquet**Natural herringbone parquet