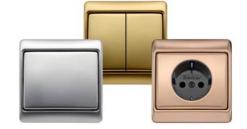

**Interior door**Floor-to-ceiling door with white oak veneer

**Sockets**Berker Arsys, tone: brass

**Door handles for interior doors** Mandelli Sand

**Parquet**Natural herringbone parquet