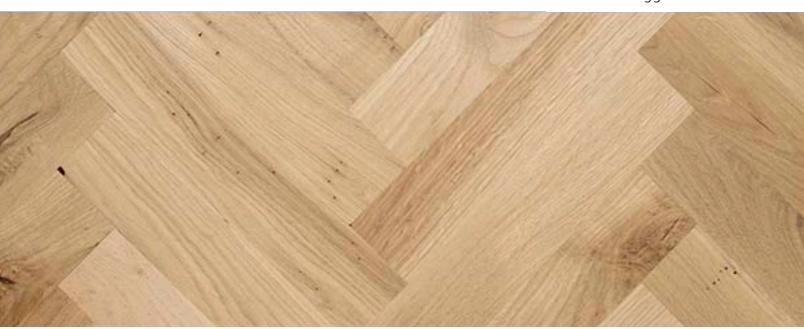

## INTERIOR FINISHING PACKAGE MILANO

Bold. Decorative. Elegant. This luxurious package has style-wise the most intense character. The package entails furnishings such as herringbone oak parquet, natural stone floors in the bathrooms and kitchen, as well as velvety window covers. There is strong emphasis on even the smallest details – from brass switches to various soft elements.

**Interior door**Floor-to-ceiling door with white oak veneer

**Sockets**Berker Arsys, tone: brass

**Door handles for interior doors** Mandelli Sand

**Parquet**Natural herringbone parquet