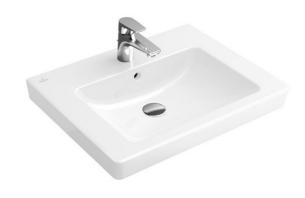

**Sanitary room and hall floor tiles** FAP Ceramiche Roma

Rainshower
Hansgrohe Raindance, brass finishing

**Faucet** Axor Citterio E

**Bathroom basin**Villeroy & Boch Subway 2.0

Sanitary room wall tiles
FAP Ceramiche Roma

**Hand shower**Axor ShowerSolutions, brass finishing

**Thermostatic mixer**Axor ShowerSelect, brass finishing

**Toilet basin**Villeroy & Boch Subway 2.0