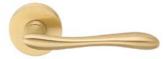

**Interior door**Floor-to-ceiling door with white oak veneer

**Sockets**Berker Arsys, tone: brass

**Door handles for interior doors** Mandelli Sand

**Parquet**Natural herringbone parquet