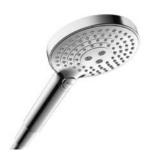

**Sanitary room and hall floor tiles** FAP Ceramiche Roma

Rainshower
Hansgrohe Raindance, brass finishing

**Faucet** Axor Citterio E

**Bathroom basin**Villeroy & Boch Subway 2.0

Sanitary room wall tiles
FAP Ceramiche Roma

**Hand shower**Axor ShowerSolutions, brass finishing

**Thermostatic mixer**Axor ShowerSelect, brass finishing

**Toilet basin**Villeroy & Boch Subway 2.0