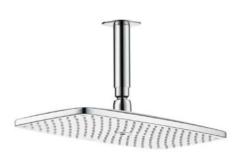

**Sanitary room and hall floor tiles** FAP Ceramiche Roma

Rainshower
Hansgrohe Raindance, brass finishing

**Faucet** Axor Citterio E

**Bathroom basin**Villeroy & Boch Subway 2.0

Sanitary room wall tiles
FAP Ceramiche Roma