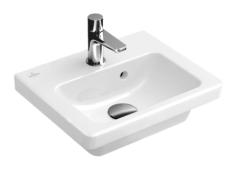

**Sanitary room and hall floor tiles** FAP Ceramiche Roma

Rainshower
Hansgrohe Raindance, brass finishing

**Faucet** Axor Citterio E

**Bathroom basin**Villeroy & Boch Subway 2.0

Sanitary room wall tiles
FAP Ceramiche Roma

**Hand shower**Axor ShowerSolutions, brass finishing

**Thermostatic mixer**Axor ShowerSelect, brass finishing

**Toilet basin**Villeroy & Boch Subway 2.0