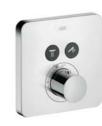

**Hand shower**Axor ShowerSolutions, brass finishing

**Thermostatic mixer**Axor ShowerSelect, brass finishing

**Toilet basin**Villeroy & Boch Subway 2.0